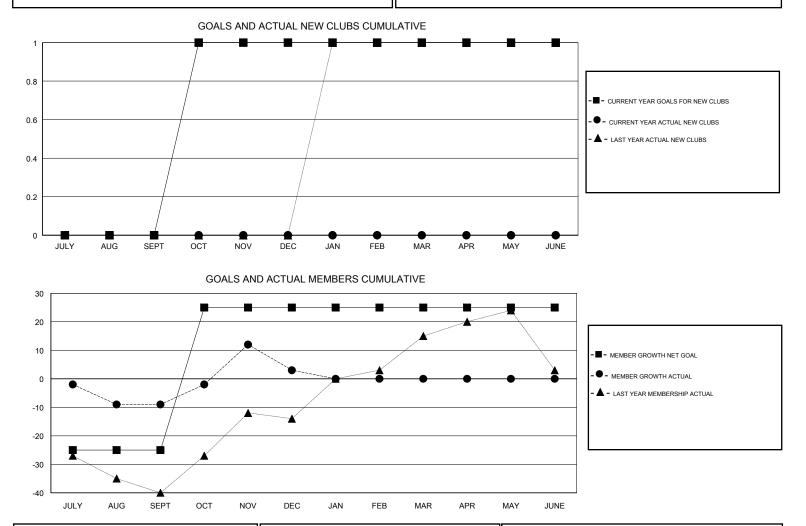

## MONTHLY MEMBERSHIP PROGRESS REPORT

District 44 H

Results as of: 12/31/2018

## GMT CA

| Clubs<br>RESULTS FOR 2018-2019 |   |   |   | Members<br>RESULTS FOR 2018-2019 |     |    |    |
|--------------------------------|---|---|---|----------------------------------|-----|----|----|
|                                |   |   |   |                                  |     |    |    |
| JULY/AUG/SEPT                  | 0 | 0 | 2 | JULY/AUG/SEPT                    | -25 | 13 | 20 |
| OCT/NOV/DEC                    | 1 | 0 | 0 | OCT/NOV/DEC                      | 50  | 38 | 23 |
| JAN/FEB/MAR                    | 0 | 0 | 0 | JAN/FEB/MAR                      | 0   | 0  | 0  |
| APR/MAY/JUNE                   | 0 | 0 | 0 | APR/MAY/JUNE                     | 0   | 0  | 0  |